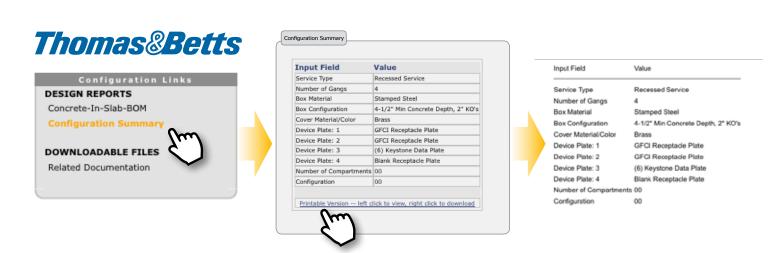

### **View Configuration Summary**

You can always view/print your Configuration Summary for reference when needed.