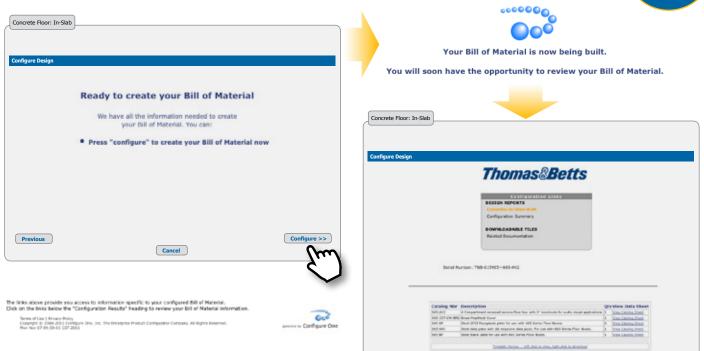

ust a few clicks...the resulting selection provides you with the applicable floor box assembly matched to your specifications, along with a complete bill of material and related support materials.

To get started, simply go to **www.tnb.com/floorboxselect** and follow these easy steps as described on the next pages. Now everyone can be an expert by using the T&B Floor Box Selector Guide.

T&B works harder...to make your job easier!

www.tnb.com/floorboxselect



### **Step One** — Select Floor Box Application



## Steel City® | Carlon®

### **Step Two** — Select Service Type





### **Step Three** — Number of Gangs/Box Material







# **Step Four** — Box Configuration, Cover Material/Color, Device Plate(s)





## Steel City® | Carlon®

### **Step Five** — Generate Bill of Material





#### What You Can Do...







# View Catalog Data Sheet... CAD 3D Models





### **View Configuration Summary**

You can always view/print your Configuration Summary for reference when needed.



### Steel City | Carlon

#### **Download Related Documentation**

Need copies of all the technical data related to various items in your bill of material?







Just check off the items you want... and we will email them to you!

That's all it takes to select a Thomas & Betts Steel City® or Carlon® Floor Box for your next job.

#### www.tnb.com/floorboxselect



Thanks for considering Thomas & Betts. We appreciate your business!

Product Submittal Package Click on item(s) desired, and then click on the Go Buttor Select All Items T&B Catalog Number: 665-AV2 Data Sheet On-line Web Data Sheet **