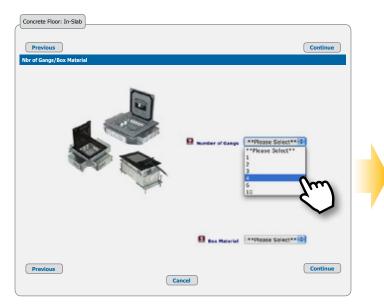

g through catalogs trying to identify all of the necessary floor box components for a given job. Choose from thousands of different floor box assemblies with just a few clicks...the resulting selection provides you with the applicable floor box assembly matched to your specifications, along with a complete bill of material and related support materials.

To get started, simply go to **www.tnb.com/floorboxselect** and follow these easy steps as described on the next pages. Now everyone can be an expert by using the T&B Floor Box Selector Guide.

T&B works harder...to make your job easier!

www.tnb.com/floorboxselect



### **Step One** — Select Floor Box Application



## Steel City® | Carlon®

### **Step Two** — Select Service Type





### **Step Three** — Number of Gangs/Box Material







# **Step Four** — Box Configuration, Cover Material/Color, Device Plate(s)





## Steel City® | Carlon®

### **Step Five** — Generate Bill of Material





#### What You Can Do...







# View Catalog Data Sheet... CAD 3D Models





### **View Configuration Summary**

You can always view/print your Configuration Summary for reference when needed.



### Steel City | Carlon

#### **Download Related Documentation**

Need copies of all the technical data related to various items in your bill of material?







Just check off the items you want... and we will email them to you!

That's all it takes to select a Thomas & Betts Steel City® or Carlon® Floor Box for your next job.

#### www.tnb.com/floorboxselect



Thanks for considering Thomas & Betts. We appreciate your business!

Produc