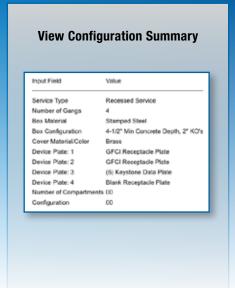

### **View Configuration Summary**

You can always view/print your Configuration Summary for reference when needed.