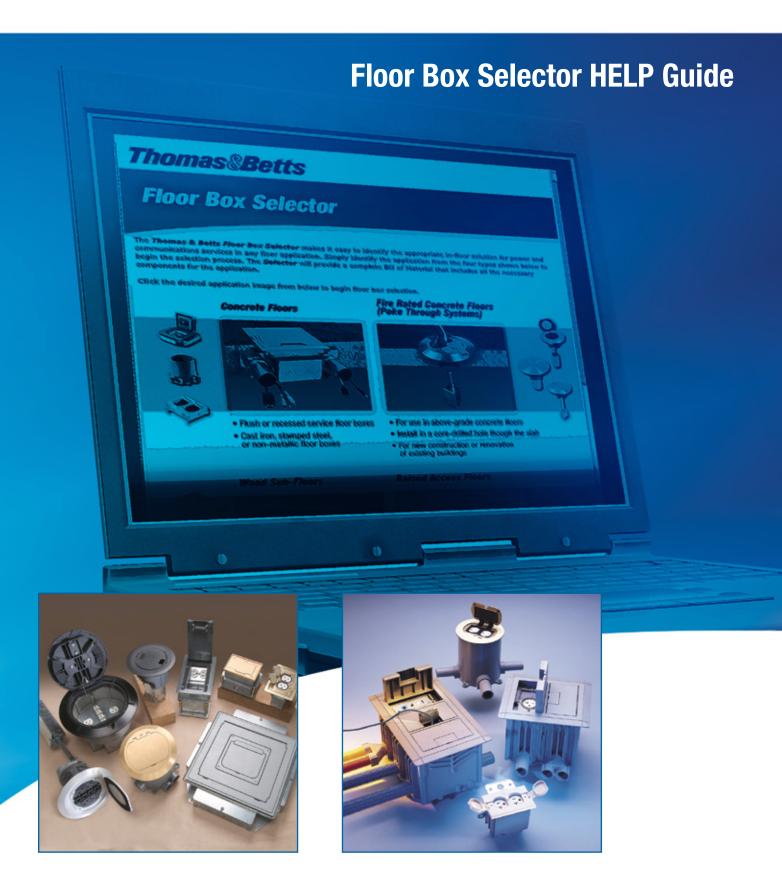

# Thomas & Betts Floor Box Selector HELP Guide

Over 100 years ago, the very first Steel City® product was a cast-iron floor box. Today, the Steel City® brand continues to offer innovative, durable, in-floor solutions to meet the demanding requirements of today's commercial construction industry.

Carlon® Floor Boxes represent the broadest offering of cost-effective non-metallic floor box solutions available on the market today.

## Regardless of your application, Thomas & Betts makes floor box selection easy

Regardless of the in-floor application, Steel City® and Carlon® Floor Boxes can provide you with a durable, innovative solution for mounting power, voice, data and A/V outlets wherever they are needed. From cost-sensitive residential applications to demanding high-rise commercial construction projects, these products will ensure a quality installation.