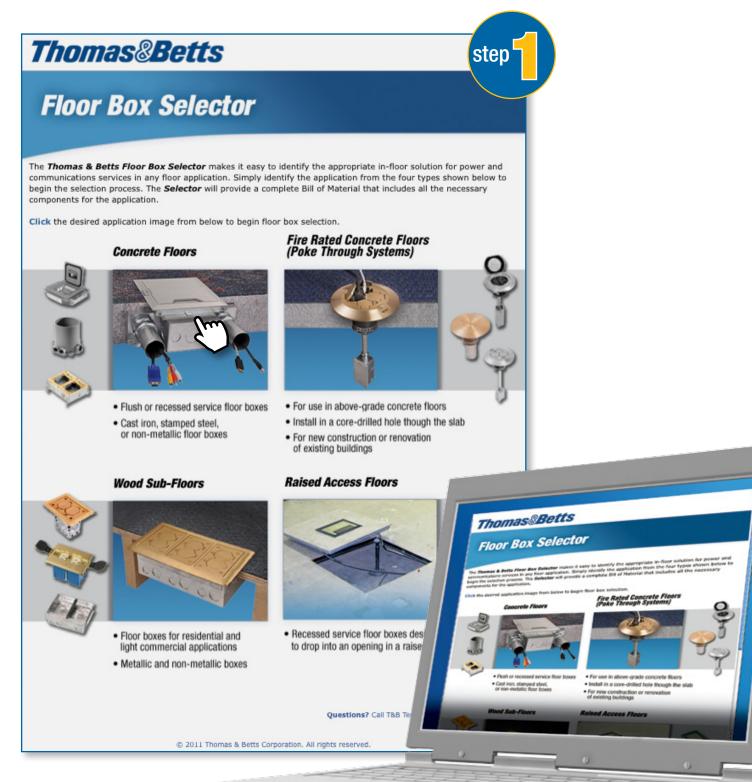

### **Step One** — Select Floor Box Application

Now T&B offers you a powerful new product configurator that will enable you to select a floor box for your application in a matter of minutes. You no longer have to spend hours thumbing through catalogs trying to identify all of the necessary floor box components for a given job. Choose from thousands of different floor box assemblies with just a few clicks...the resulting selection provides you with the applicable floor box assembly matched to your specifications, along with a complete bill of material and related support materials.

To get started, simply go to **www.tnb.com/floorboxselect** and follow these easy steps as described on the next pages. Now everyone can be an expert by using the T&B Floor Box Selector Guide.

T&B works harder...to make your job easier!