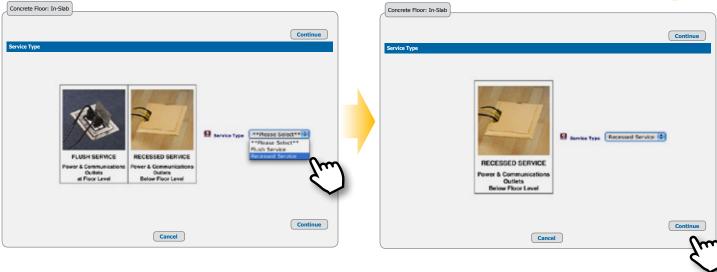

r of minutes. You no longer have to spend hours thumbing through catalogs trying to identify all of the necessary floor box components for a given job. Choose from thousands of different floor box assemblies with just a few clicks...the resulting selection provides you with the applicable floor box assembly matched to your specifications, along with a complete bill of material and related support materials.

To get started, simply go to **www.tnb.com/floorboxselect** and follow these easy steps as described on the next pages. Now everyone can be an expert by using the T&B Floor Box Selector Guide.

T&B works harder...to make your job easier!

www.tnb.com/floorboxselect



### **Step One** — Select Floor Box Application



## Steel City® | Carlon®

### **Step Two** — Select Service Type





### **Step Three** — Number of Gangs/Box Material







# **Step Four** — Box Configuration, Cover Material/Color, Device Plate(s)





## Steel City® | Carlon®

### **Step Five** — Generate Bill of Material





#### What You Can Do...







# View Catalog Data Sheet... CAD 3D Models





### **View Configuration Summary**

You can always view/print your Configuration Summary for reference when needed.



### Steel City | Carlon

#### **Download Related Documentation**

Need copies of all the technical data related to various items in your bill of material?







Just check off the items you want... and we will email them to you!

That's all it takes to select a Thomas & Betts Steel City® or Carlon® Floor Box for your next job.

#### www.tnb.com/floorboxselect



Thanks for consideri