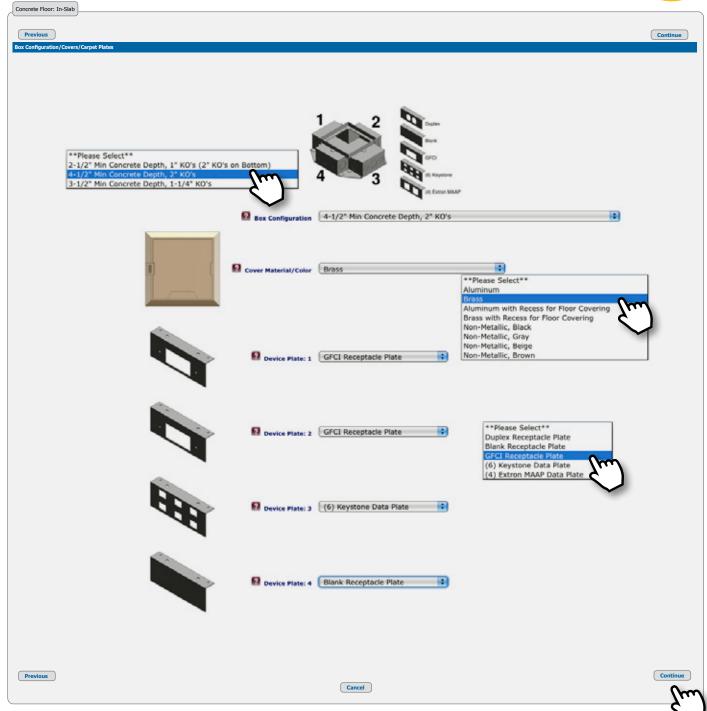

r a given job. Choose from thousands of different floor box assemblies with just a few clicks...the resulting selection provides you with the applicable floor box assembly matched to your specifications, along with a complete bill of material and related support materials.

To get started, simply go to **www.tnb.com/floorboxselect** and follow these easy steps as described on the next pages. Now everyone can be an expert by using the T&B Floor Box Selector Guide.

T&B works harder...to make your job easier!

www.tnb.com/floorboxselect



### **Step One** — Select Floor Box Application



## Steel City® | Carlon®

### **Step Two** — Select Service Type





### **Step Three** — Number of Gangs/Box Material







# **Step Four** — Box Configuration, Cover Material/Color, Device Plate(s)





## Steel City® | Carlon®

### **Step Five** — Generate Bill of Material





#### What You Can Do...







# View Catalog Data Sheet... CAD 3D Models





### **View Configuration Summary**

You can always view/print your Configuration Summary for reference when needed.



### Steel City | Carlon

#### **Download Related Documentation**

Need copies of all the technical data related to various items in your bill of material?







Just check off the items you want... and we will email them to you!

That's all it takes to select a Thomas & Betts Steel City® or Carlon® Floor Box for your next job.

#### www.tnb.com/floorboxselect



Thanks for considering Thomas & Betts. We appreciate your business!

Product Submittal Package Click on item(s) desired, and then click on the Go Buttor Sele