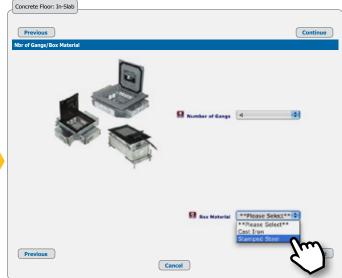

through catalogs trying to identify all of the necessary floor box components for a given job. Choose from thousands of different floor box assemblies with just a few clicks...the resulting selection provides you with the applicable floor box assembly matched to your specifications, along with a complete bill of material and related support materials.

To get started, simply go to **www.tnb.com/floorboxselect** and follow these easy steps as described on the next pages. Now everyone can be an expert by using the T&B Floor Box Selector Guide.

T&B works harder...to make your job easier!

www.tnb.com/floorboxselect



### **Step One** — Select Floor Box Application



## Steel City® | Carlon®

### **Step Two** — Select Service Type





### **Step Three** — Number of Gangs/Box Material







# **Step Four** — Box Configuration, Cover Material/Color, Device Plate(s)





## Steel City® | Carlon®

### **Step Five** — Generate Bill of Material





#### What You Can Do...







# View Catalog Data Sheet... CAD 3D Models





### **View Configuration Summary**

You can always view/print your Configuration Summary for reference when needed.



### Steel City | Carlon

#### **Download Related Documentation**

Need copies of all the technical data related to various items in your bill of material?







Just check off the items you want... and we will email them to you!

That's all it takes to select a Thomas & Betts Steel City® or Carlon® Floor Box for your next job.

#### www.tnb.com/floorboxselect



Thanks for considering Thomas & Betts. We appreciate your business!

Product